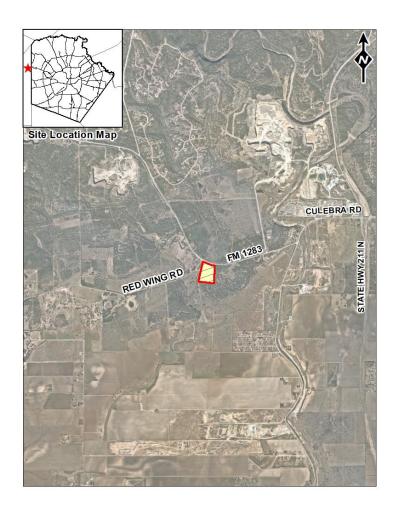

## Schuchart Wells No. 1 & 2

The Schuchart Wells No. 1 & 2 Project is located in east Medina County, west of the intersection of Red Wing Rd. and FM 1283. The Water Production Pump Station associated with the wells will be constructed under a separate project.